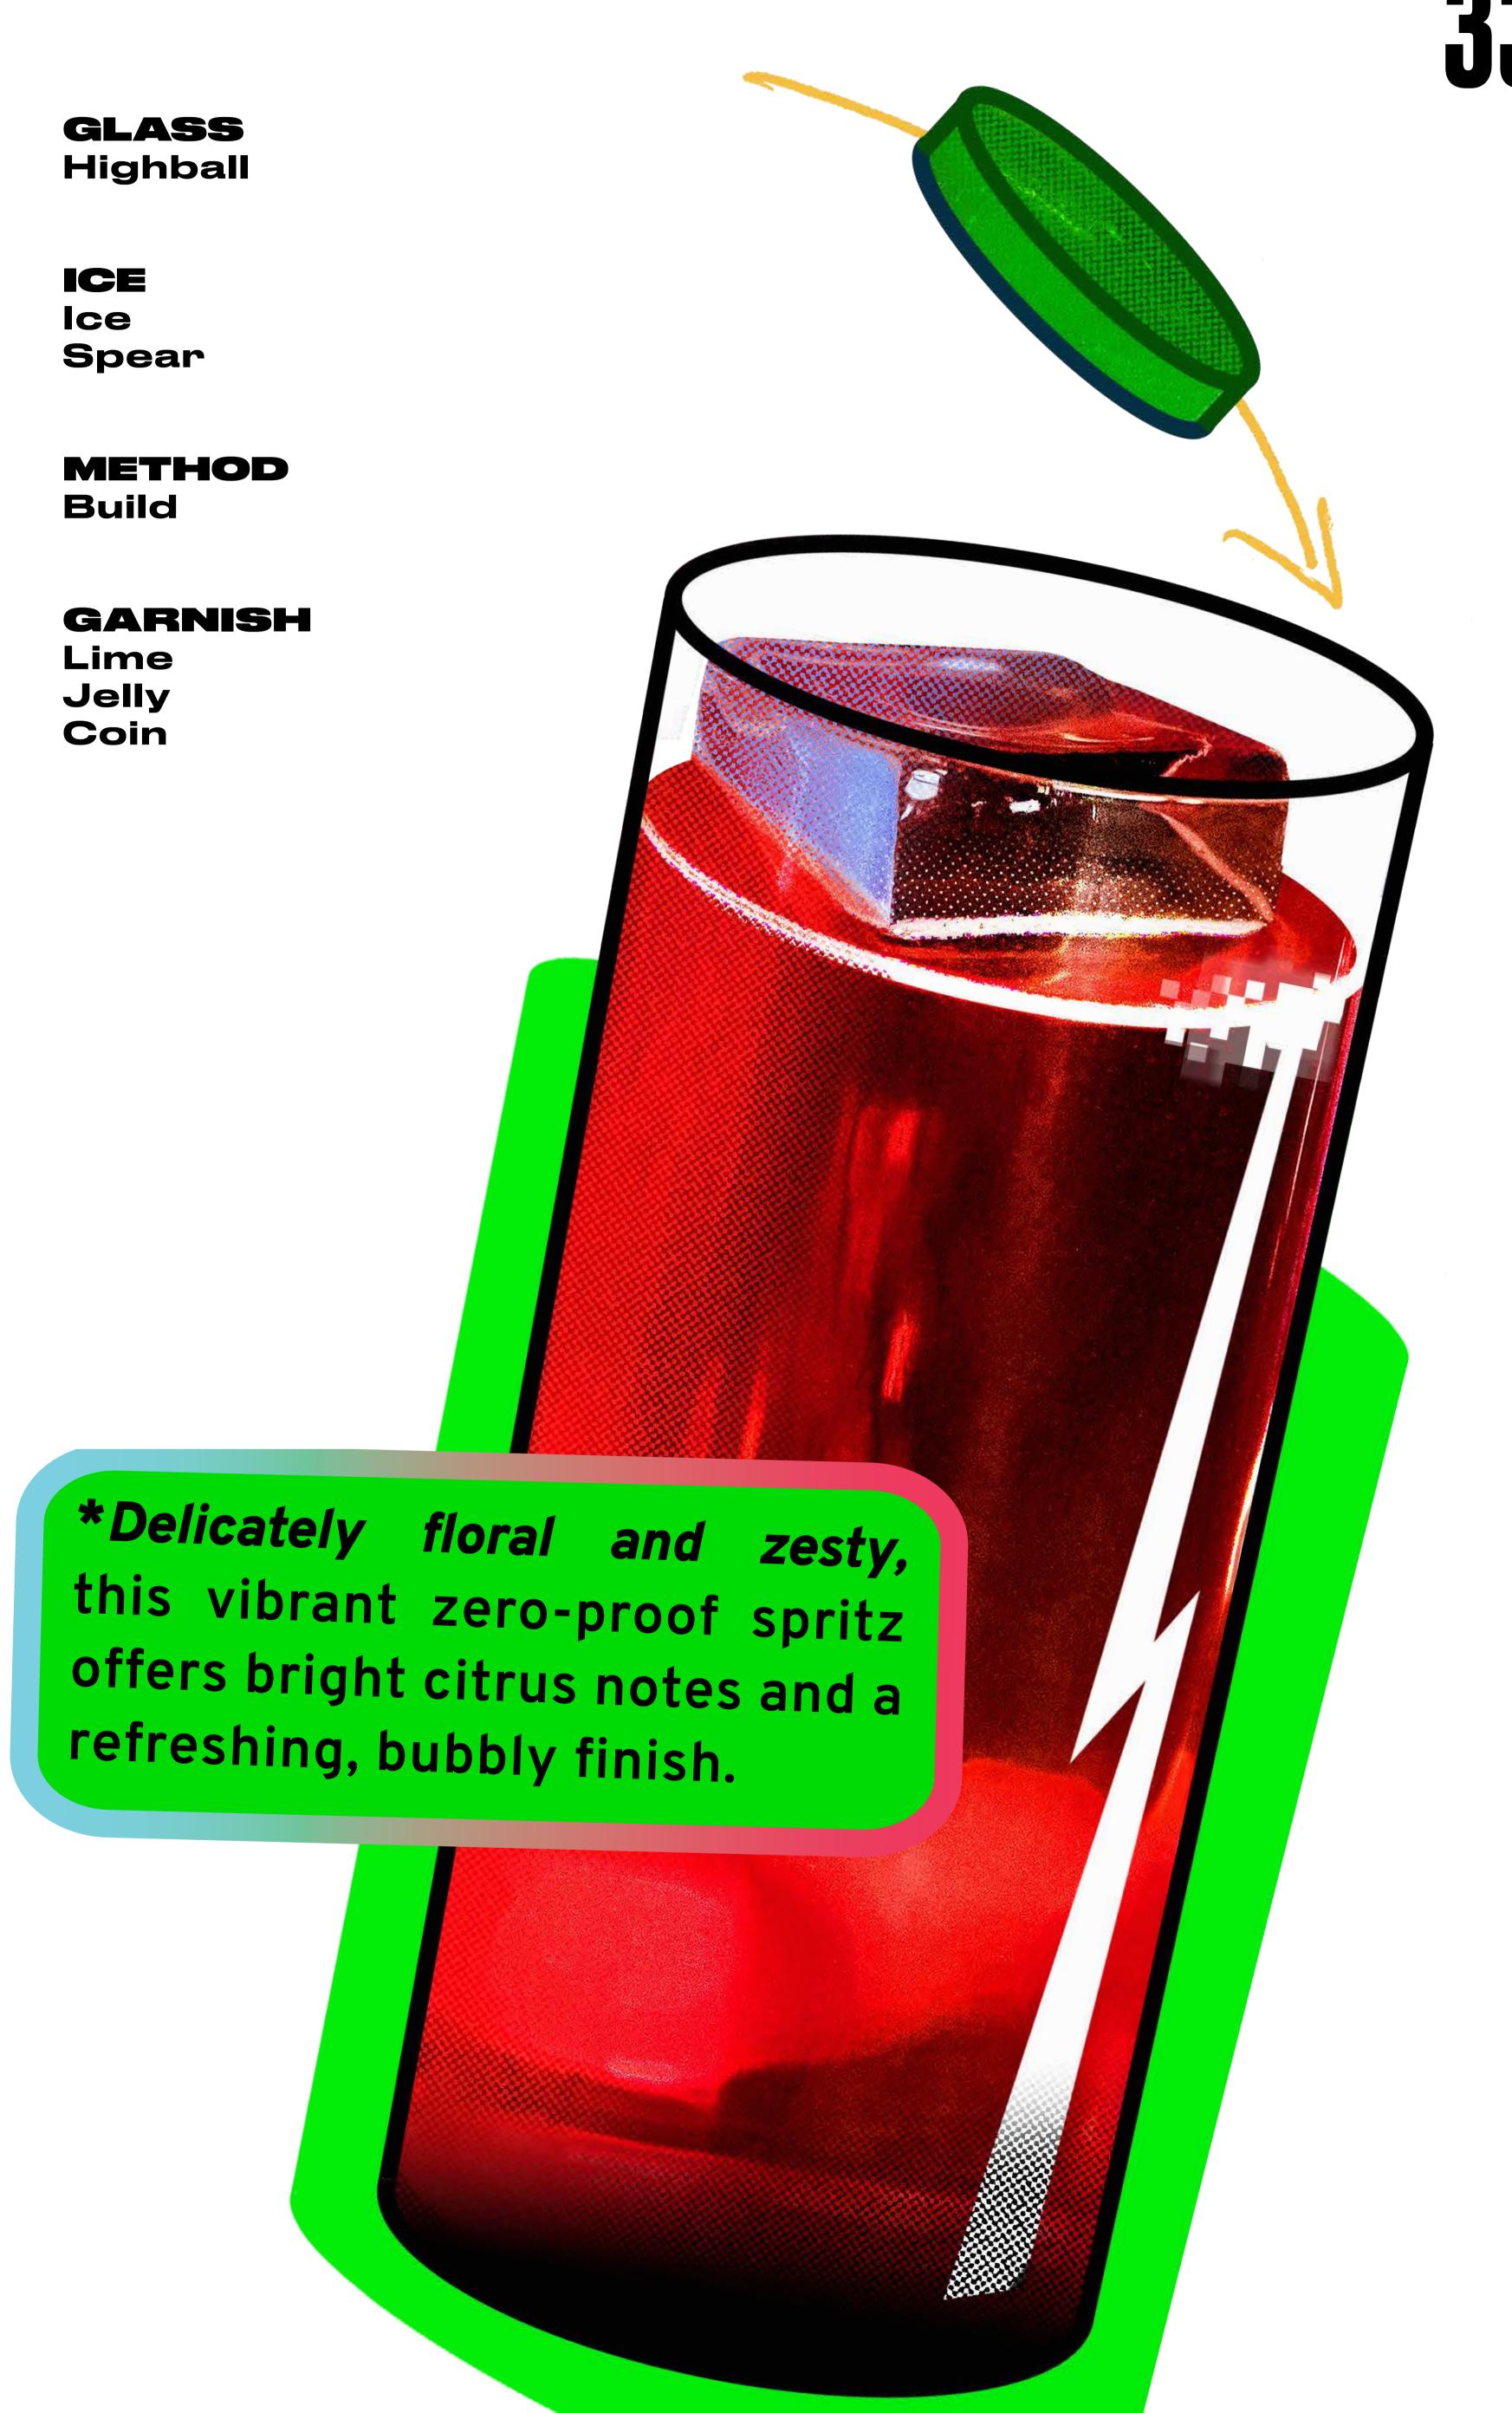

\*Delicate and refreshing.
A floral aperitivo spritz
with green citrus notes
and a crisp, mineral finish.

# SOUJIH 38 CONECTION

Wild Turkey 81, Cinzano, Grand Marnier, Superjuice, Lavender Syrup.

#### GLASS

Double Old Fashioned

### ICE



# GUILTY 41 PLEASURE

Rum, Amaretto, Beer Syrup, Acidified Orange, Egg White, Cherry Soda.

GLASS River Stone

ICE Cubes **METHOD**Shake

GARNISH
Syrup
Leftover
Oat Cracker



Sake, Tanqueray, Maraschino Liqueur, Rose Syrup, Grapefruit Juice, Superjuice, Egg White.

#### GLASS

Rocks

#### ICE

Cubes

#### **METHOD**

**Shake** 

#### **GARNISH**

**Dragon Fruit** 



# SPIRIT 38 ELLO

Campari, Grand Marnier, Orange Cordial, Prosecco.



Tanqueray, Pineapple Shrub, Smoky Cordial, Superjuice, Soda.

34





# KURENAI0,0%

Soda & Floral Lime Cordial.



## THUNDER 0,0%

Tanqueray O.O%, Pineapple Shrub, Smoky Cordial, Superjuice, Soda

33



# MINO,0% MIROE

Verjus, Green Apple Cordial, Soda, Prosecco 0.0%

GLASS Highball

I**CE** Cubes

**METHOD**Build

**GARNISH**Vanilla
Rice Paper

\* Bright and refreshing, this low-ABV spritz balances gentle tartness with herbal, green fruit notes and sparkling lift.

# CAMPARI CASSICS

| SWEET VERMOUTH                                             |    |  |
|------------------------------------------------------------|----|--|
| BOULEVARDIER<br>CAMPARI, WILD TURKEY 81,<br>SWEET VERMOUTH | 35 |  |
| AMERICANO                                                  | 33 |  |

CAMPARI, SWEET VERMOUTH,

SPARKLING WATER

NEGRONI

# TABACCO Range of British American Tobacco





# GREDITS

Lovingly mixed, tested,