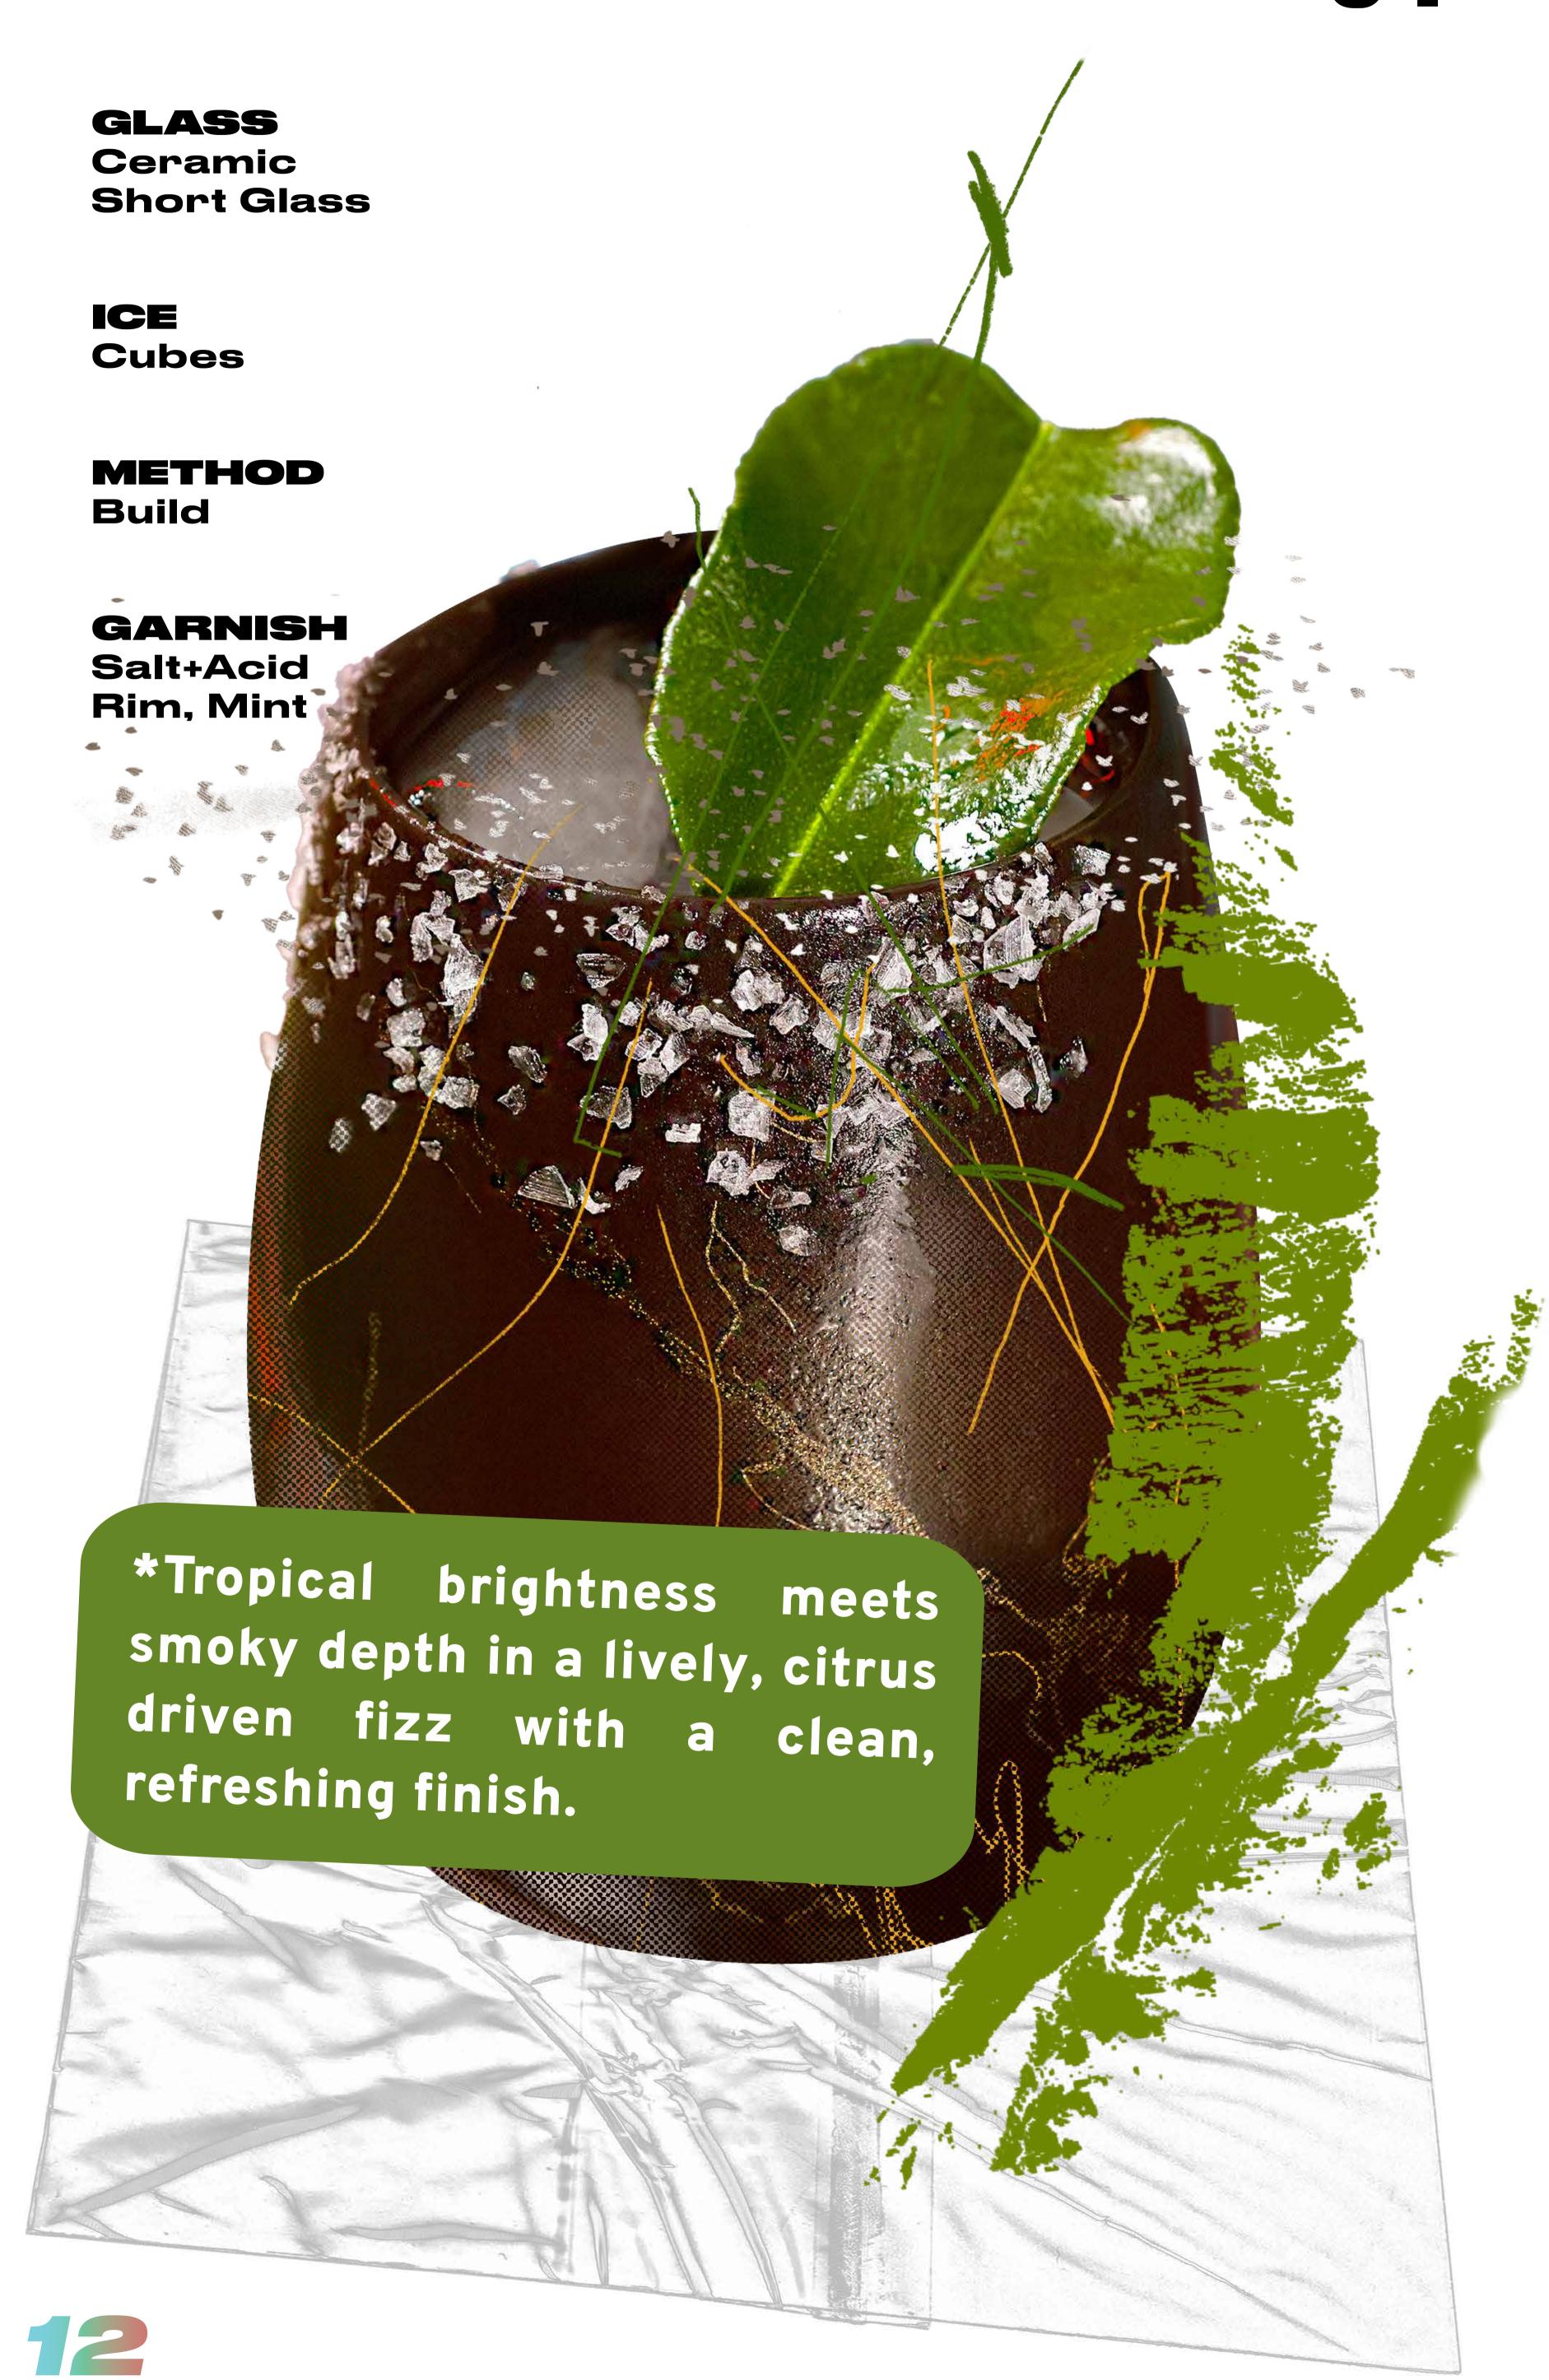

# MINO,0% MIROE

Verjus, Green Apple Cordial, Soda, Prosecco 0.0%

GLASS Highball

I**CE** Cubes

**METHOD**Build

**GARNISH**Vanilla
Rice Paper

\* Bright and refreshing, this low-ABV spritz balances gentle tartness with herbal, green fruit notes and sparkling lift.