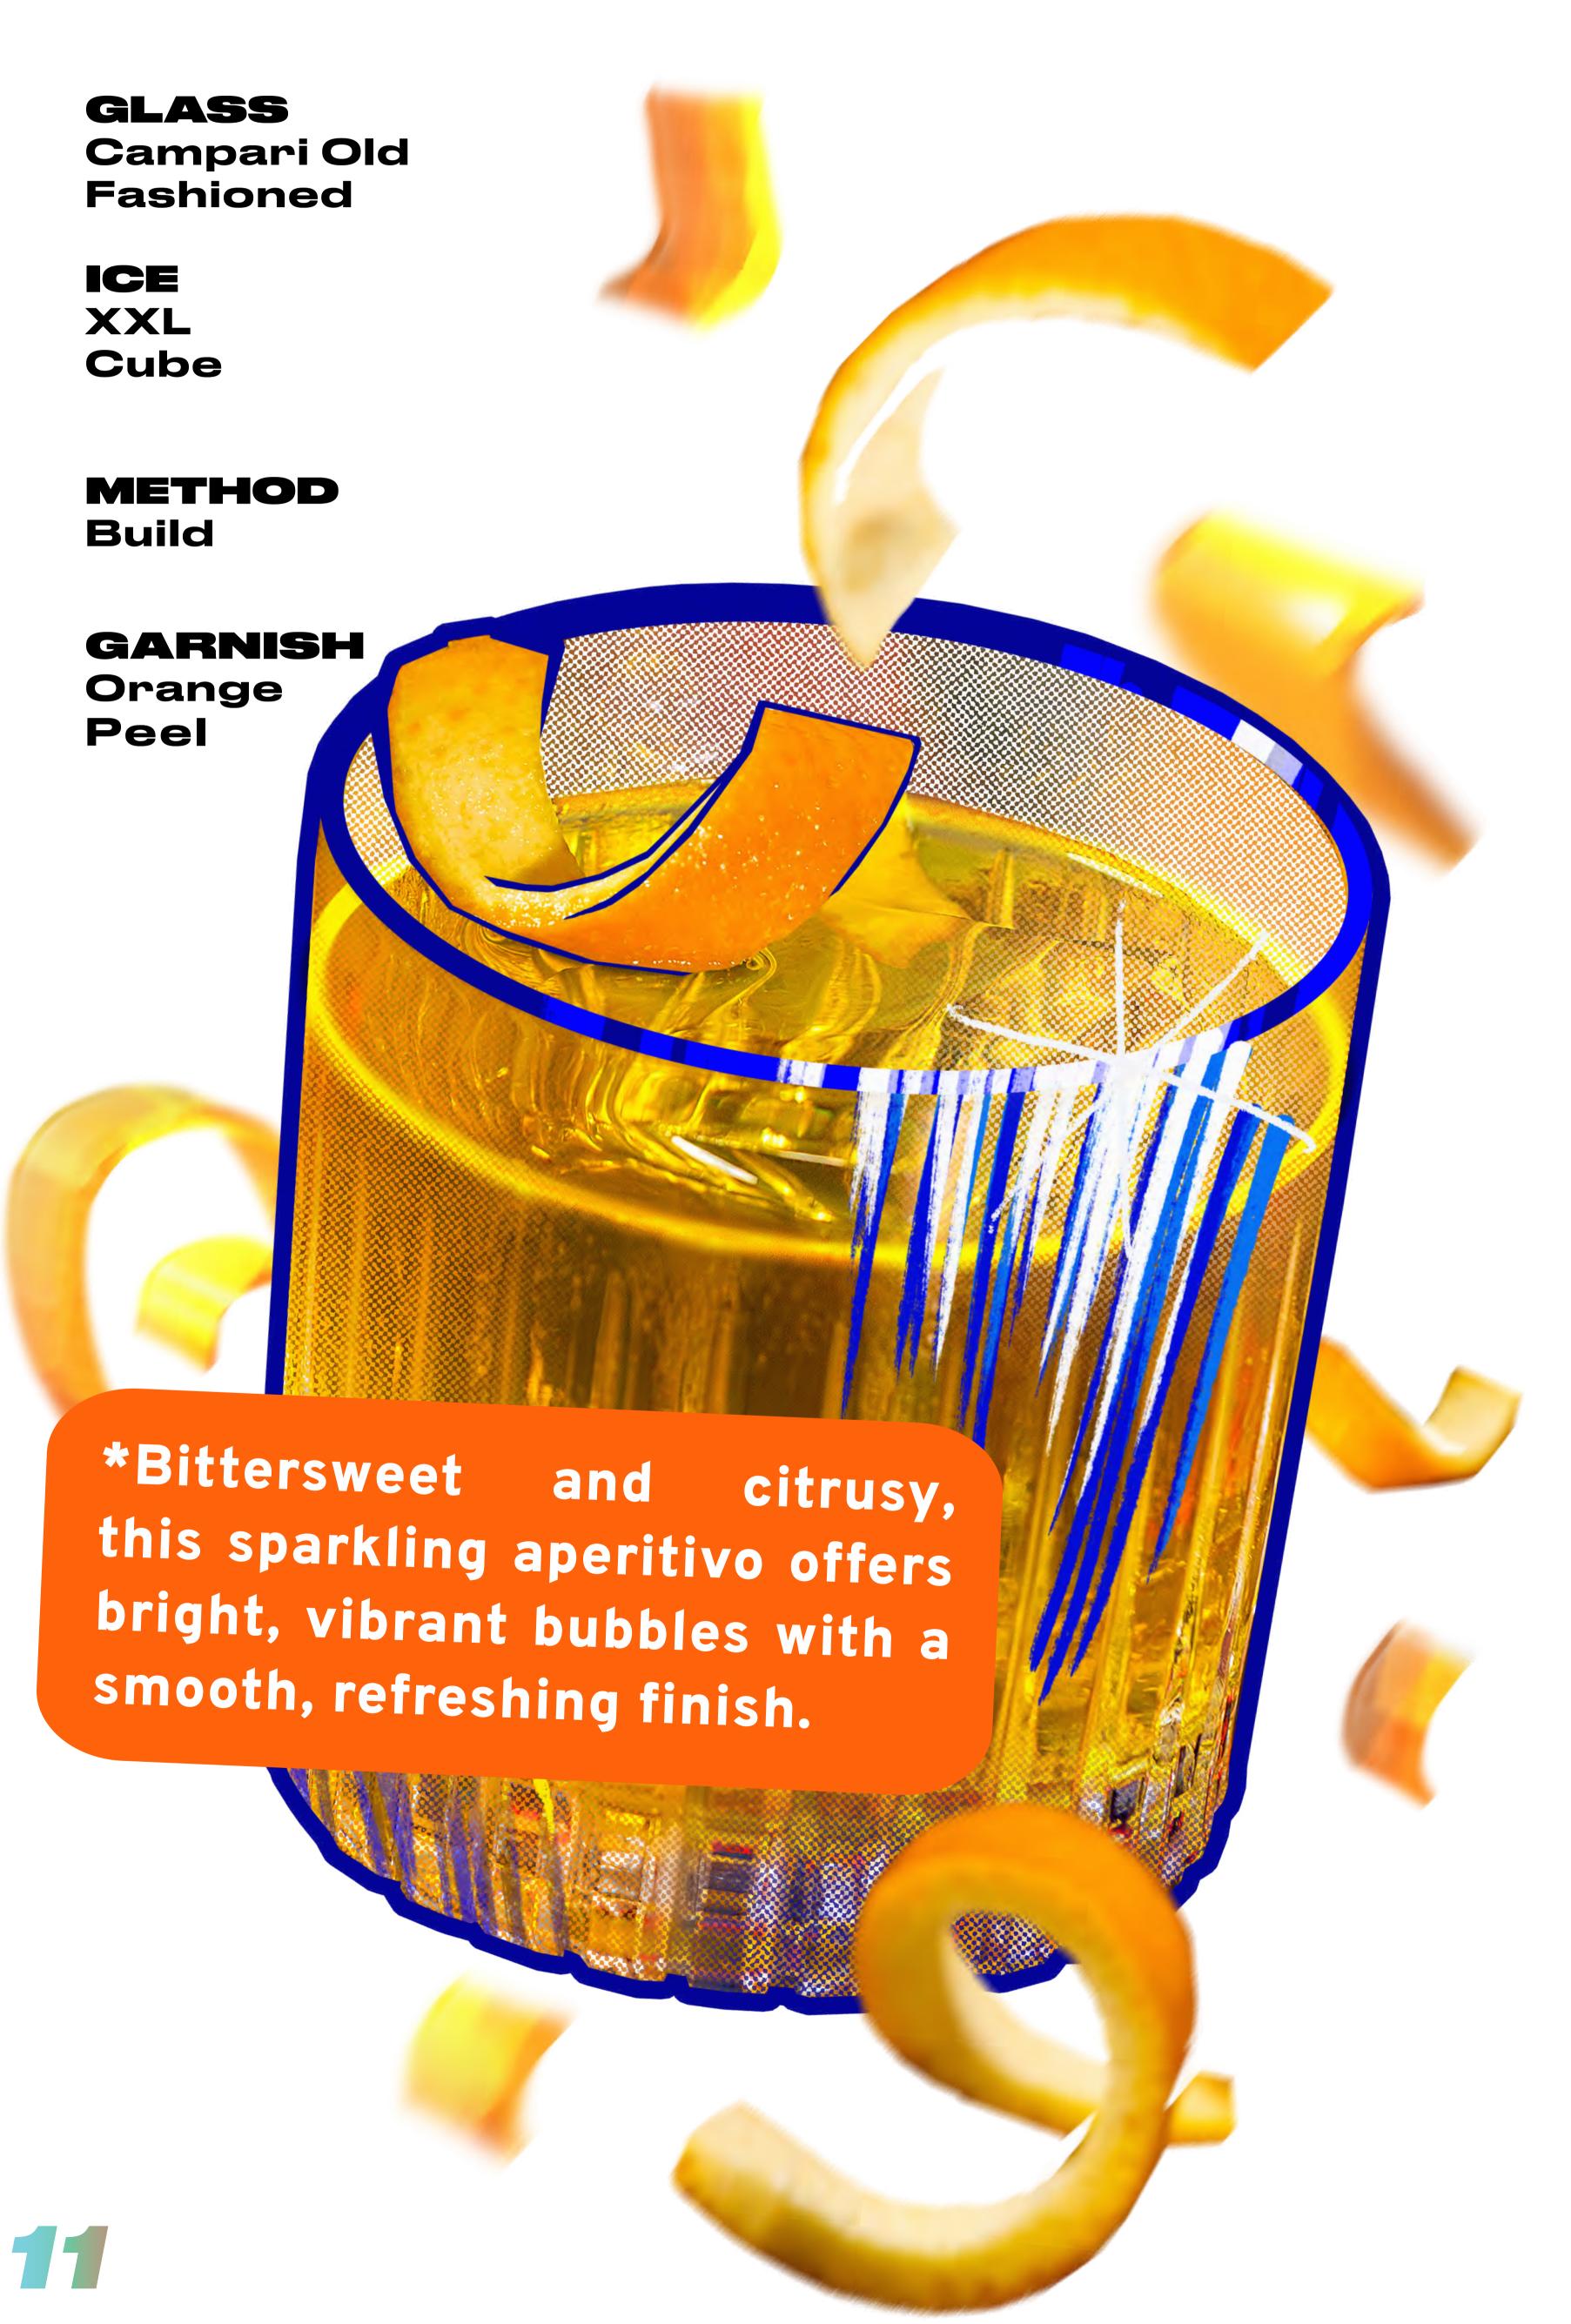

# SPIRIT 38 ELLO

Campari, Grand Marnier, Orange Cordial, Prosecco.

Tanqueray, Pineapple Shrub, Smoky Cordial, Superjuice, Soda.

34