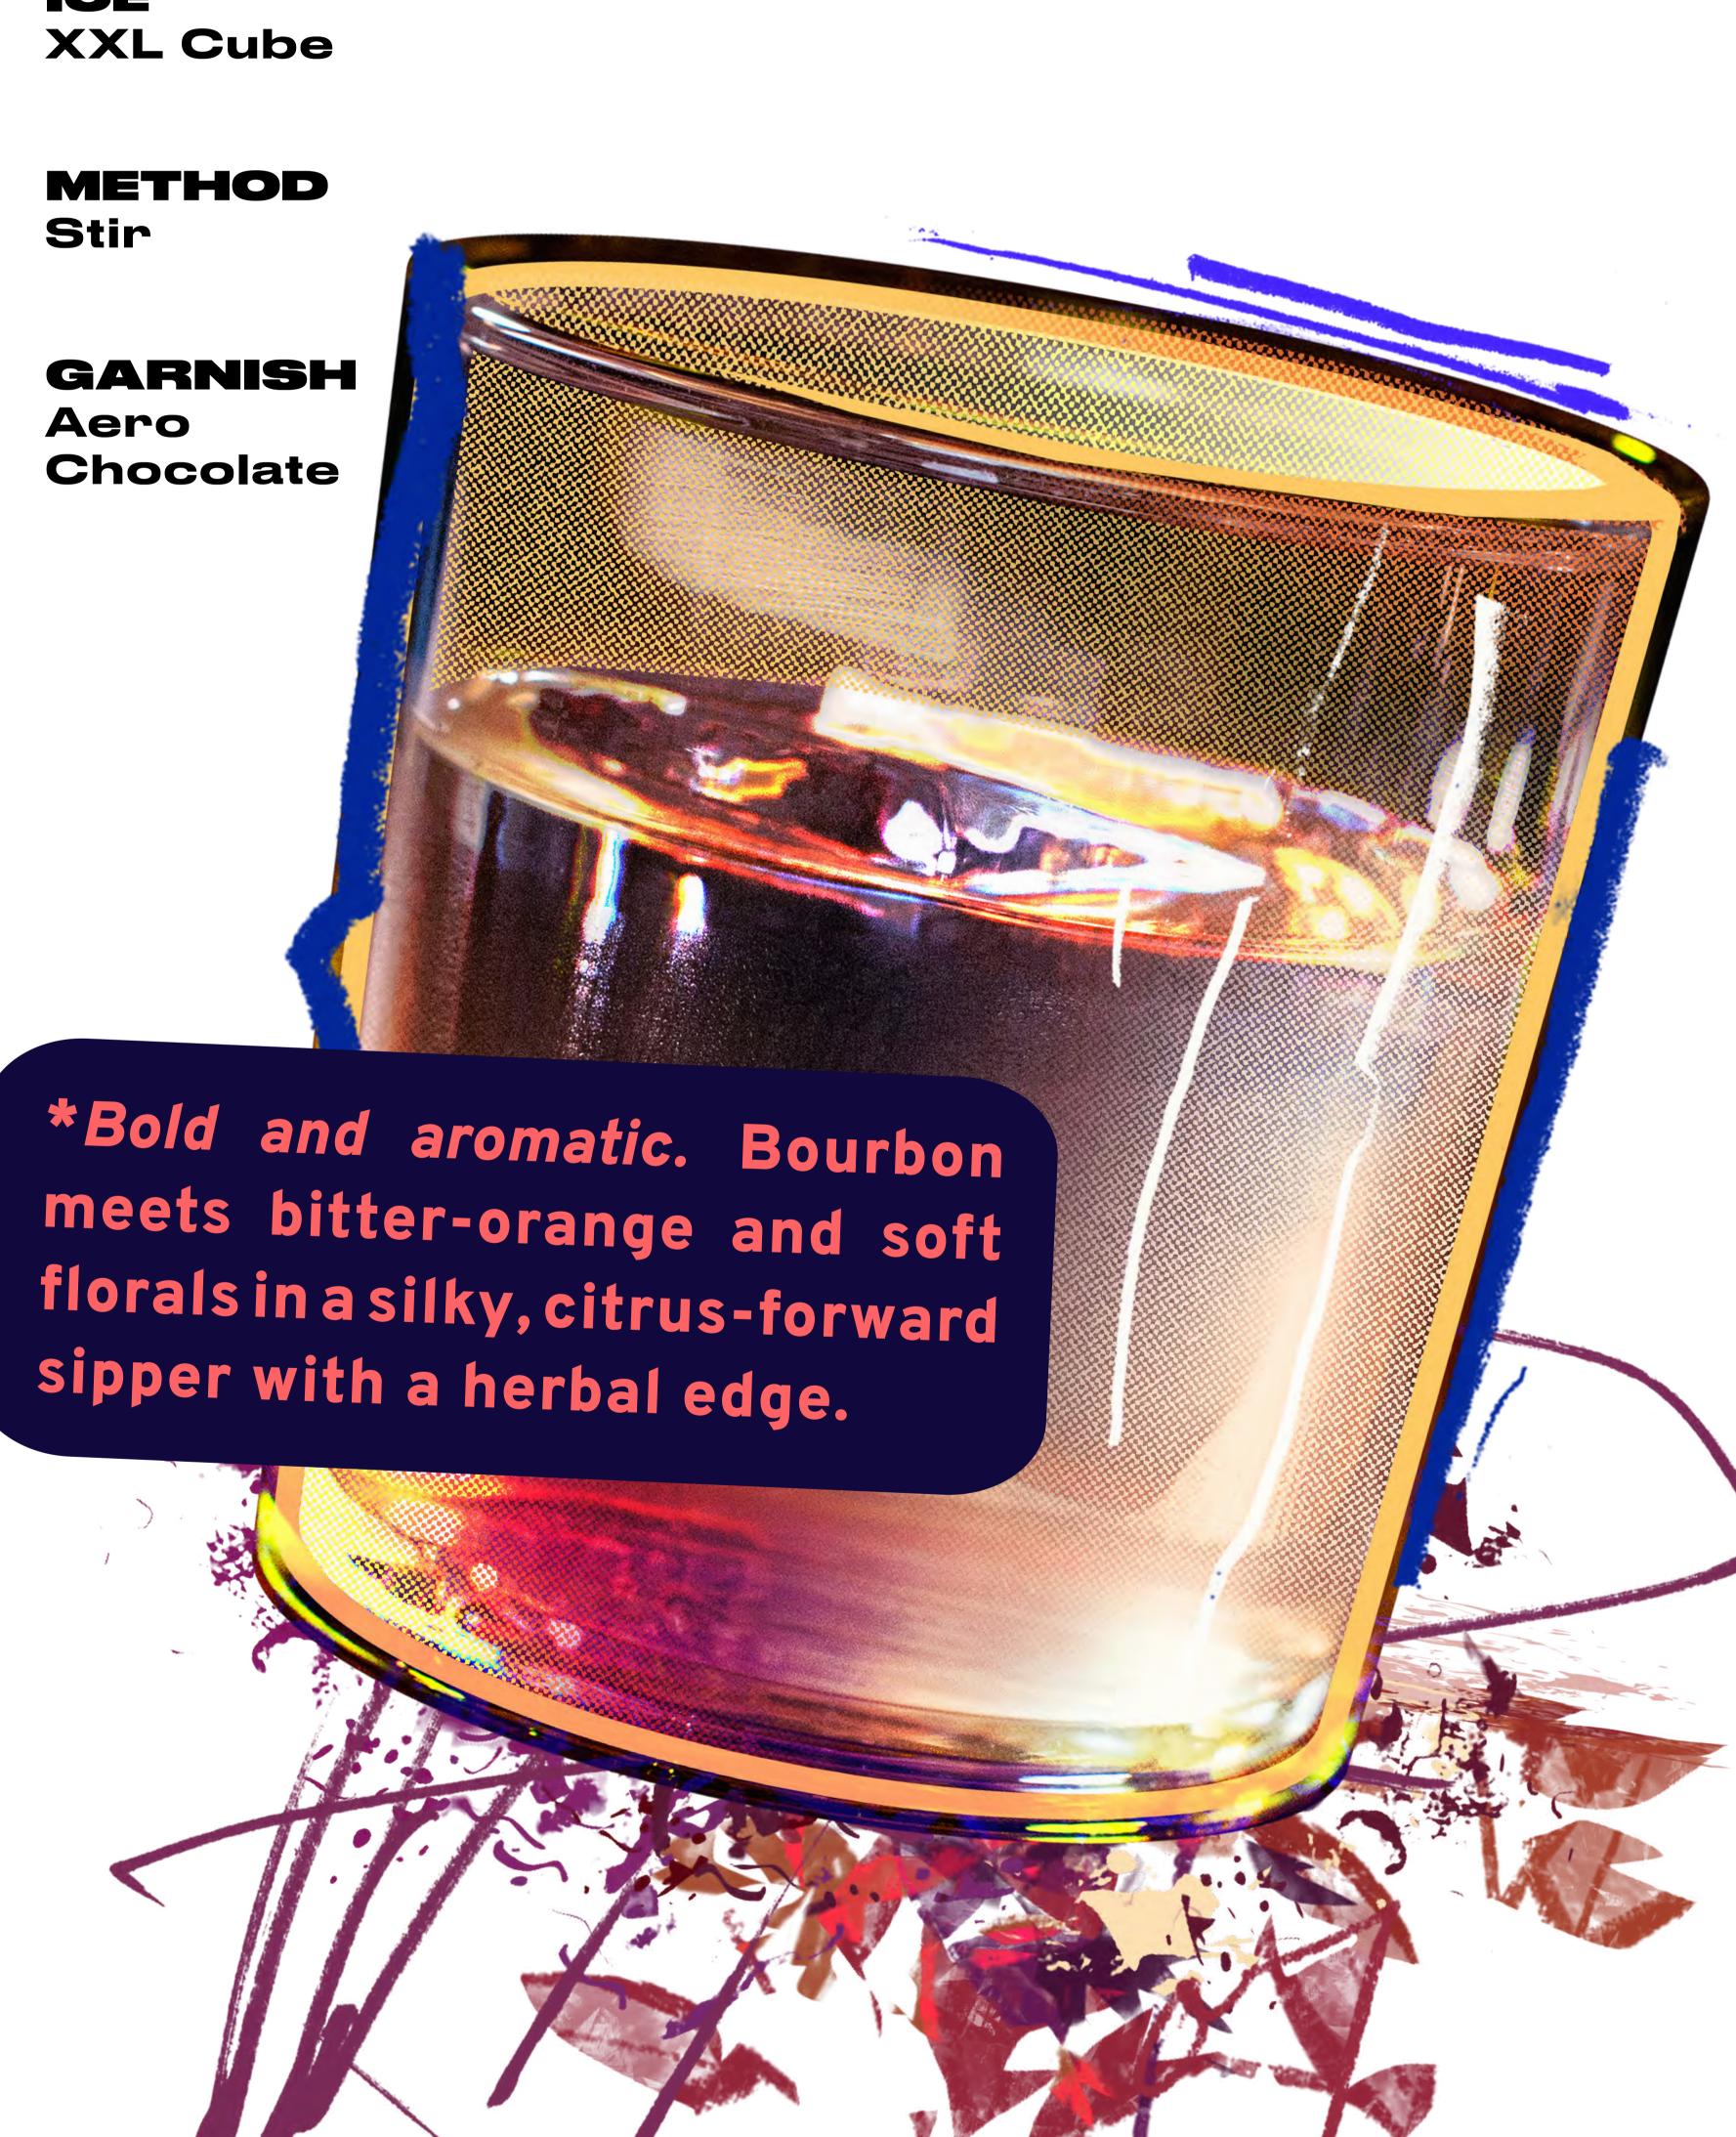

# SOUJIH 38 CONECTION

Wild Turkey 81, Cinzano, Grand Marnier, Superjuice, Lavender Syrup.

#### GLASS

Double Old Fashioned

### ICE