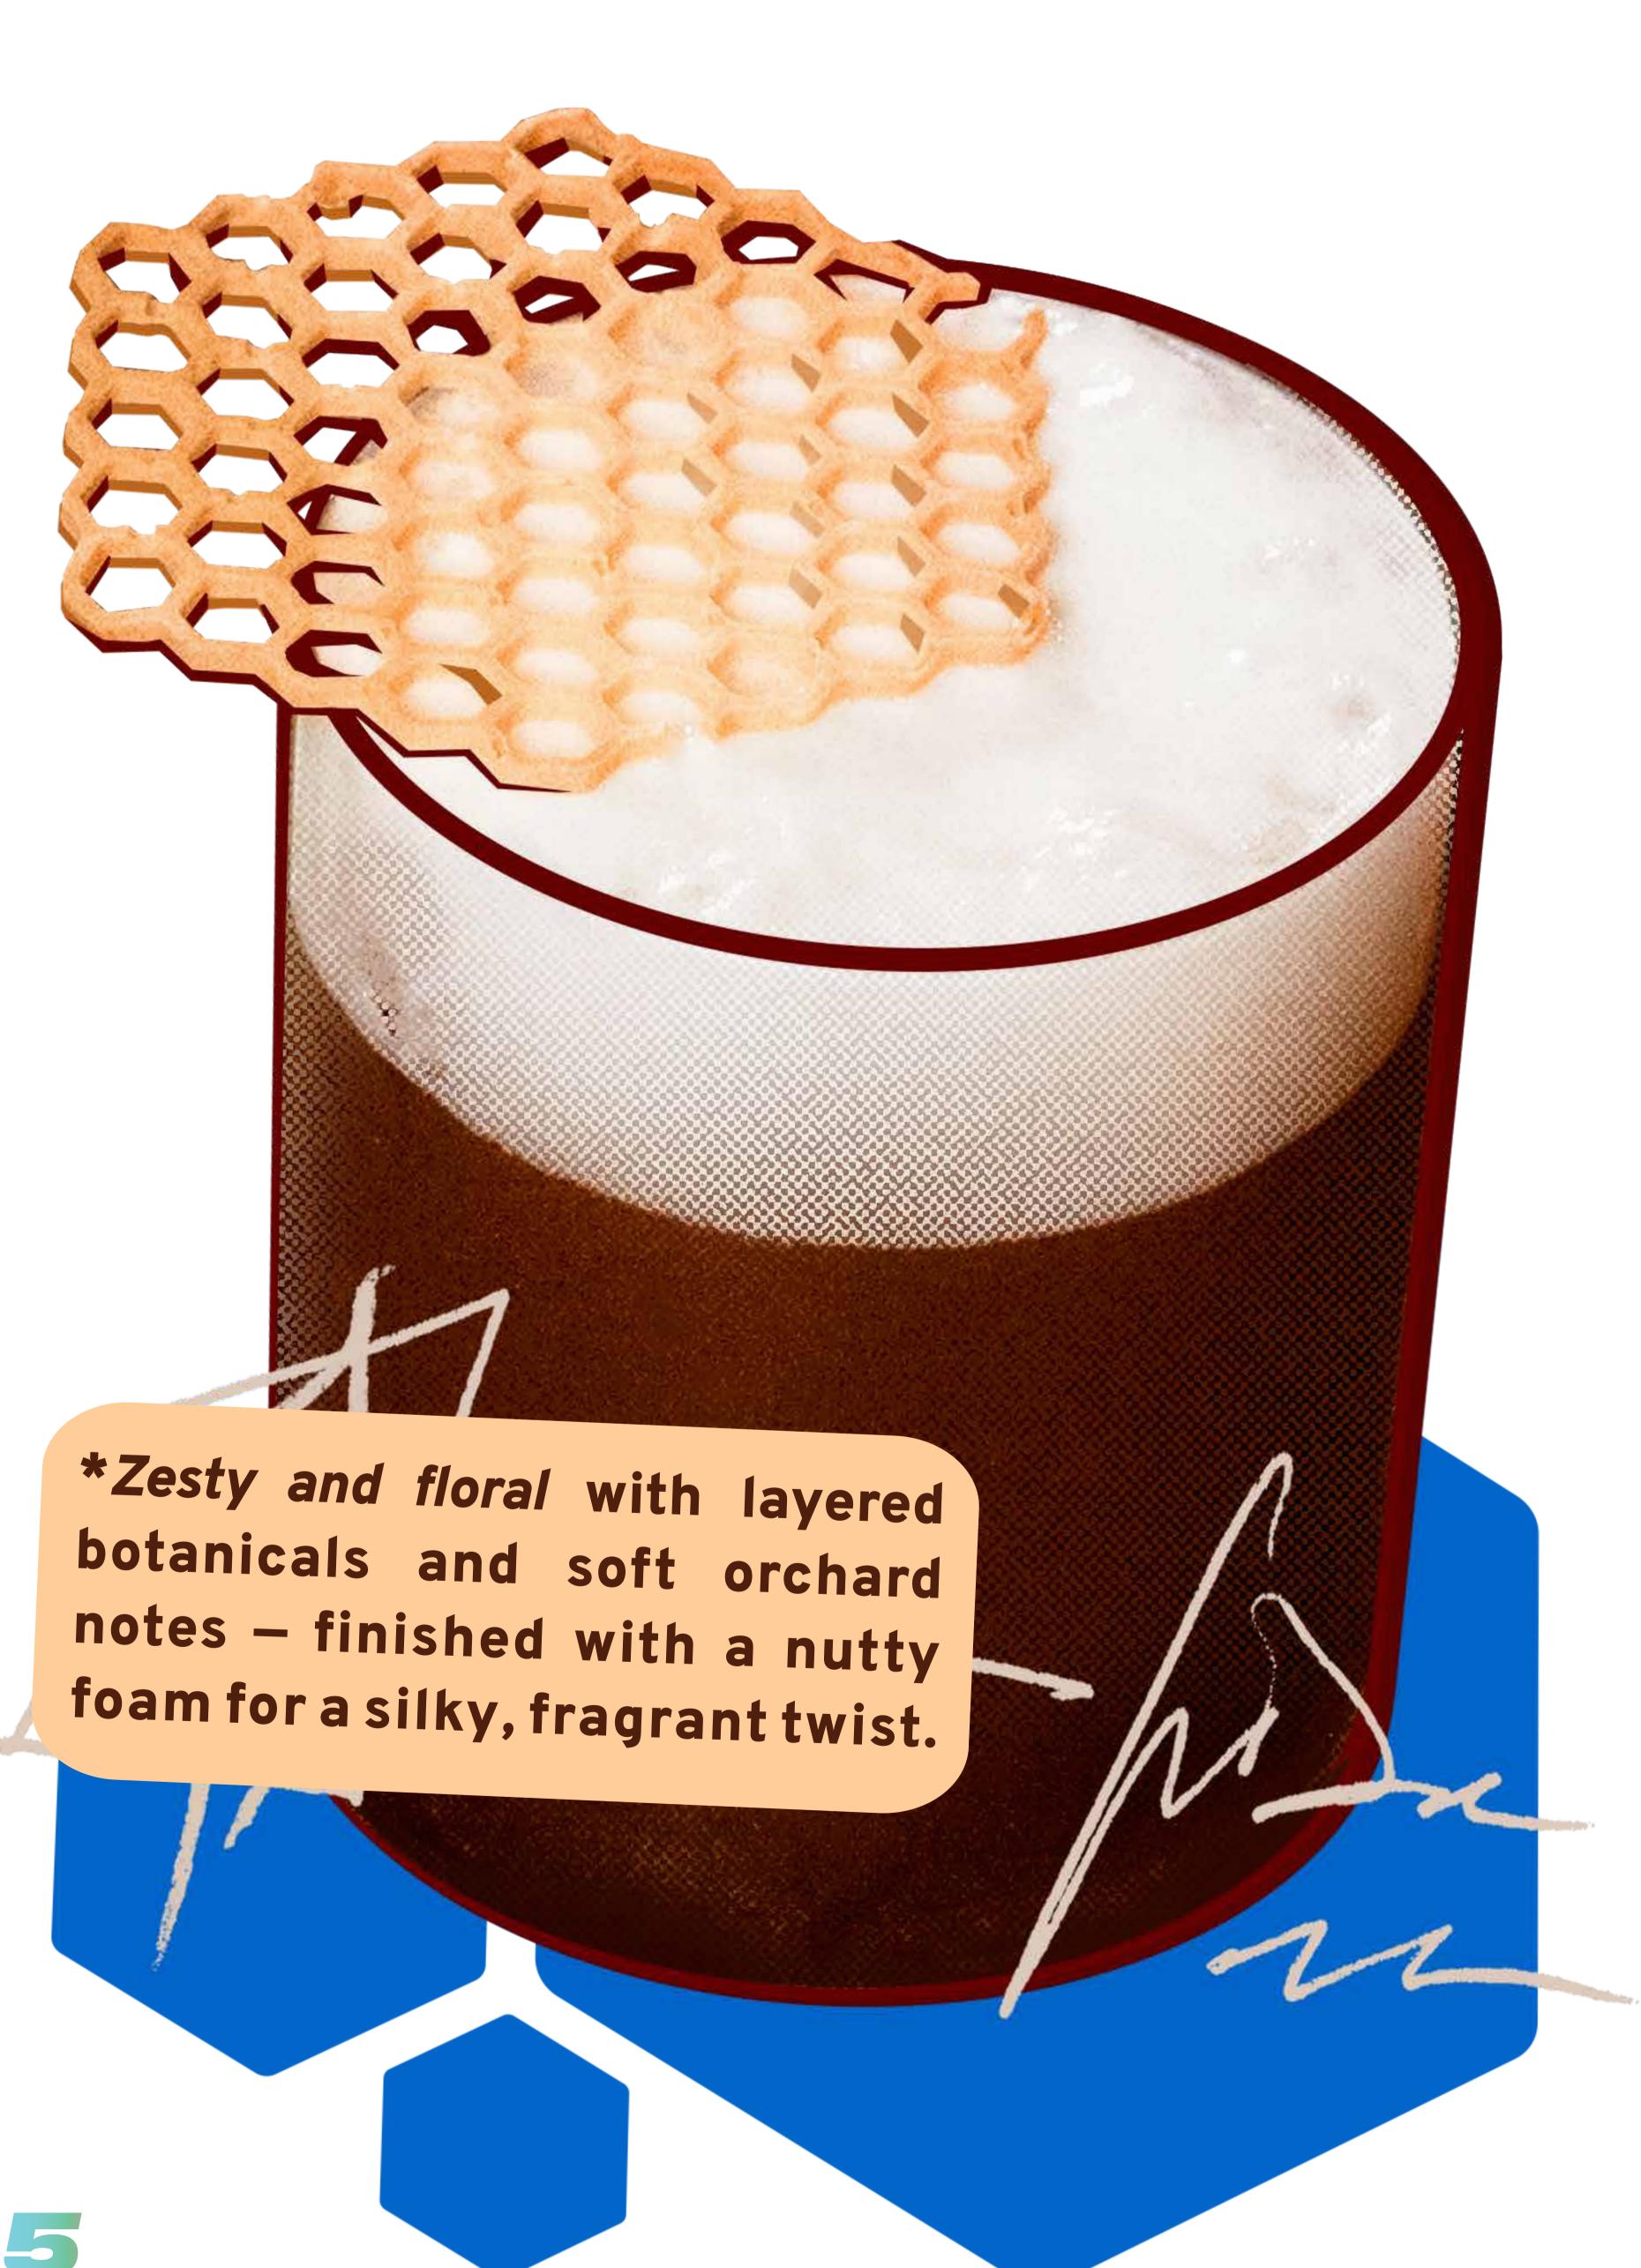

### **GARNISH**

Chocolate Mousse

\*Rich, tangy and textured.

A tequila twist on the sour with nutty depth, orchard fruit, and a hint of savory spice—finished under a soft chocolate cap.

Tanqueray Sevilla, Napoléon Mandarine, Superjuice, Earl Grey and Pine Syrup, Elderflower Liqueur, Hazelnut Foam.

40

GLASS
Double Old
Fashioned

ICE Cubes

METHOD Shoke

Shake Hon

Honeycomb Biscuits

**GARNISH** 