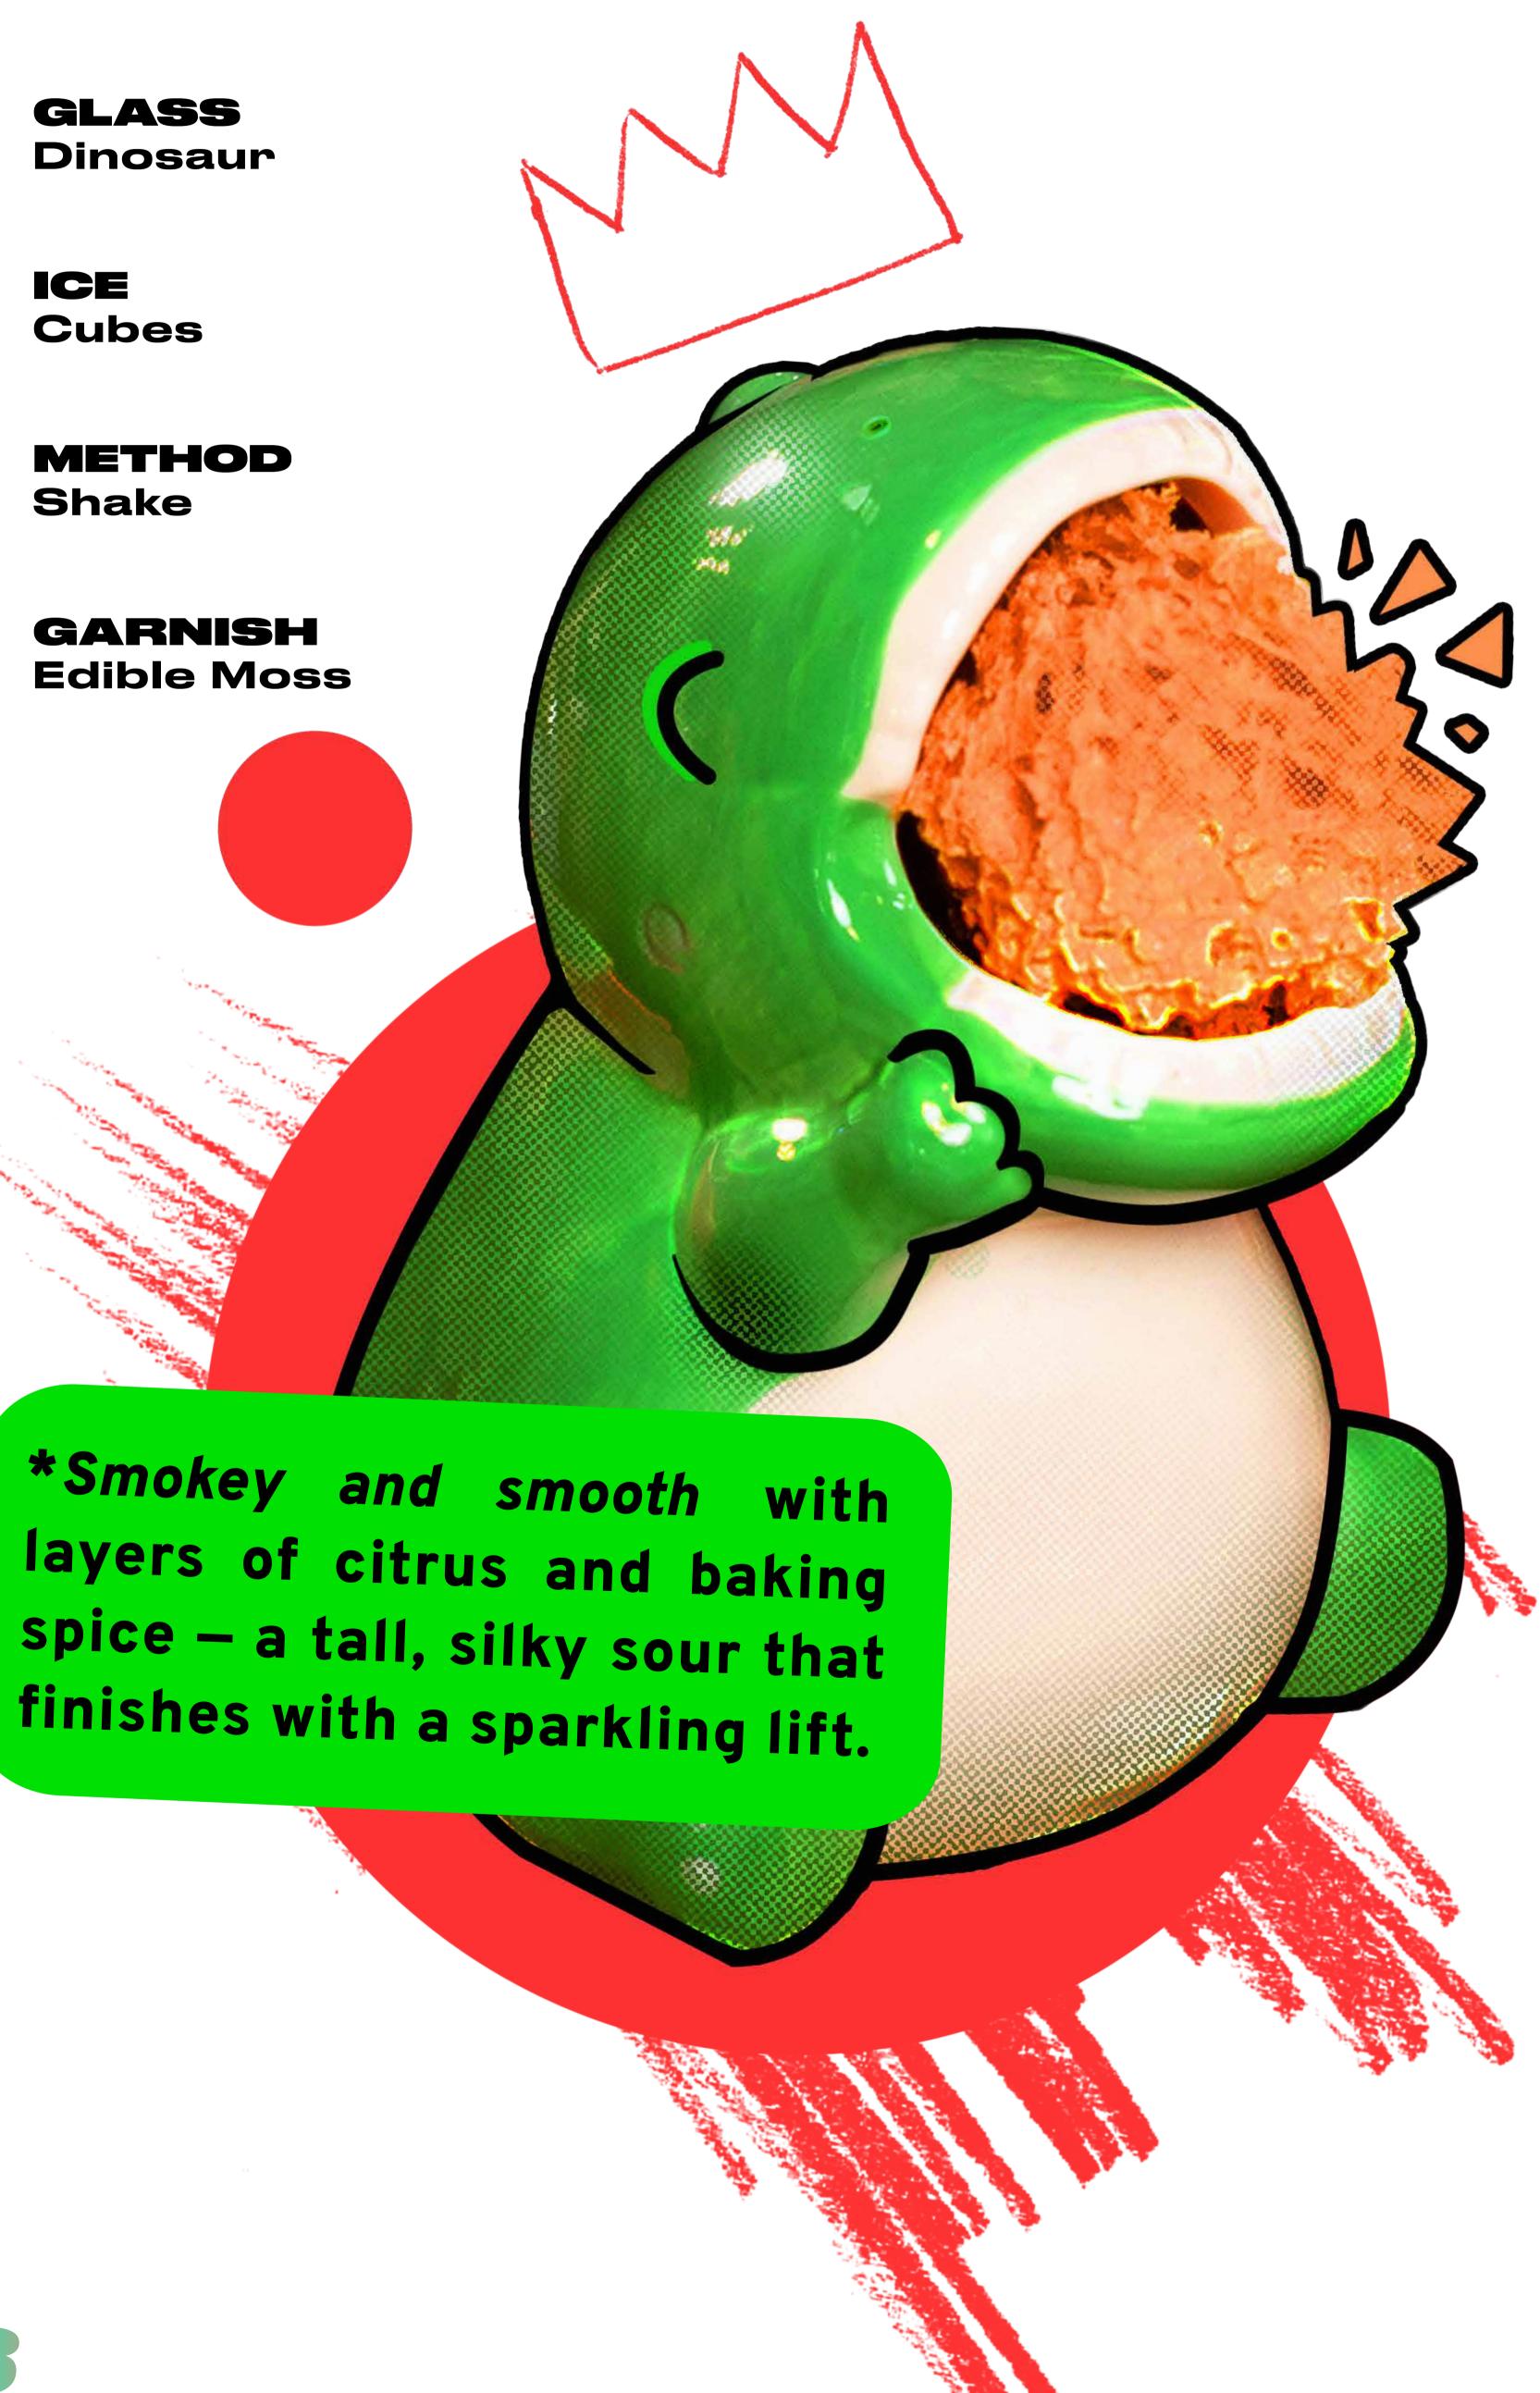

# GUILTY 41 PLEASURE

Rum, Amaretto, Beer Syrup, Acidified Orange, Egg White, Cherry Soda.

GLASS River Stone

ICE Cubes **METHOD**Shake

GARNISH
Syrup
Leftover
Oat Cracker

Sake, Tanqueray, Maraschino Liqueur, Rose Syrup, Grapefruit Juice, Superjuice, Egg White.

#### GLASS

Rocks

#### ICE

Cubes

#### **METHOD**

**Shake** 

#### **GARNISH**

**Dragon Fruit** 