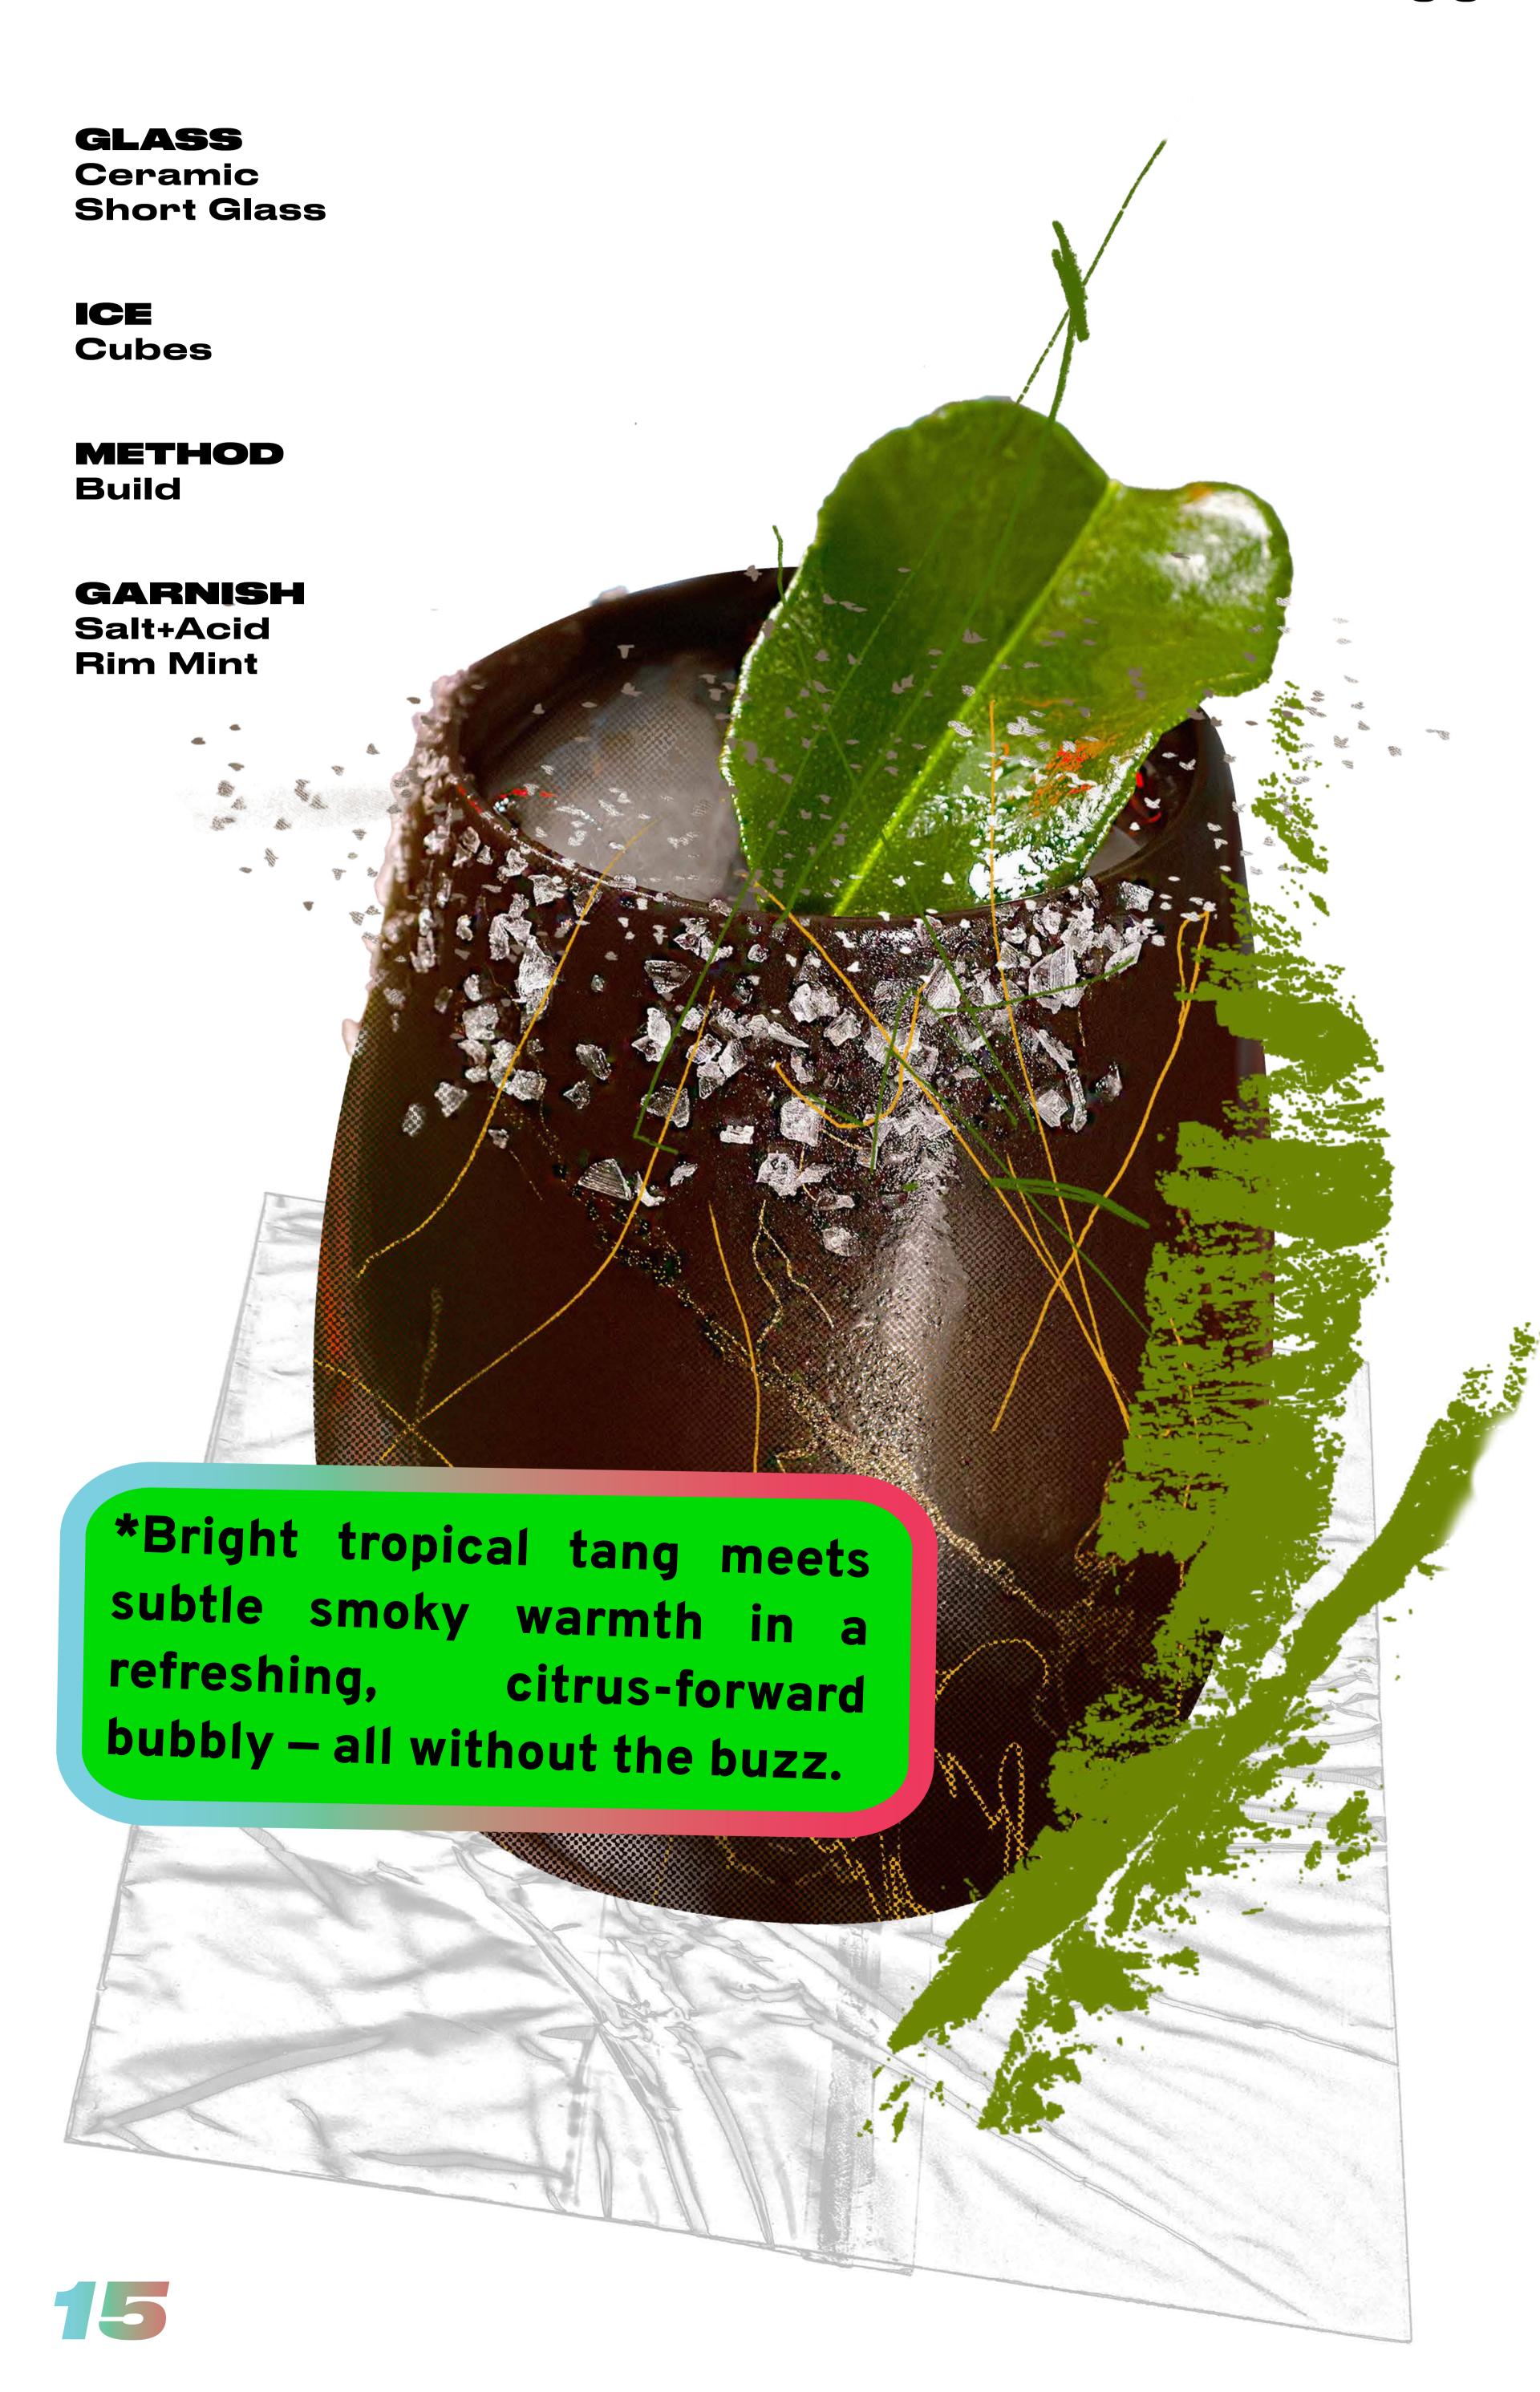

# MINO,0% MIROE

Verjus, Green Apple Cordial, Soda, Prosecco 0.0%

GLASS Highball

I**CE** Cubes

**METHOD**Build

**GARNISH**Vanilla
Rice Paper

\* Bright and refreshing, this low-ABV spritz balances gentle tartness with herbal, green fruit notes and sparkling lift.