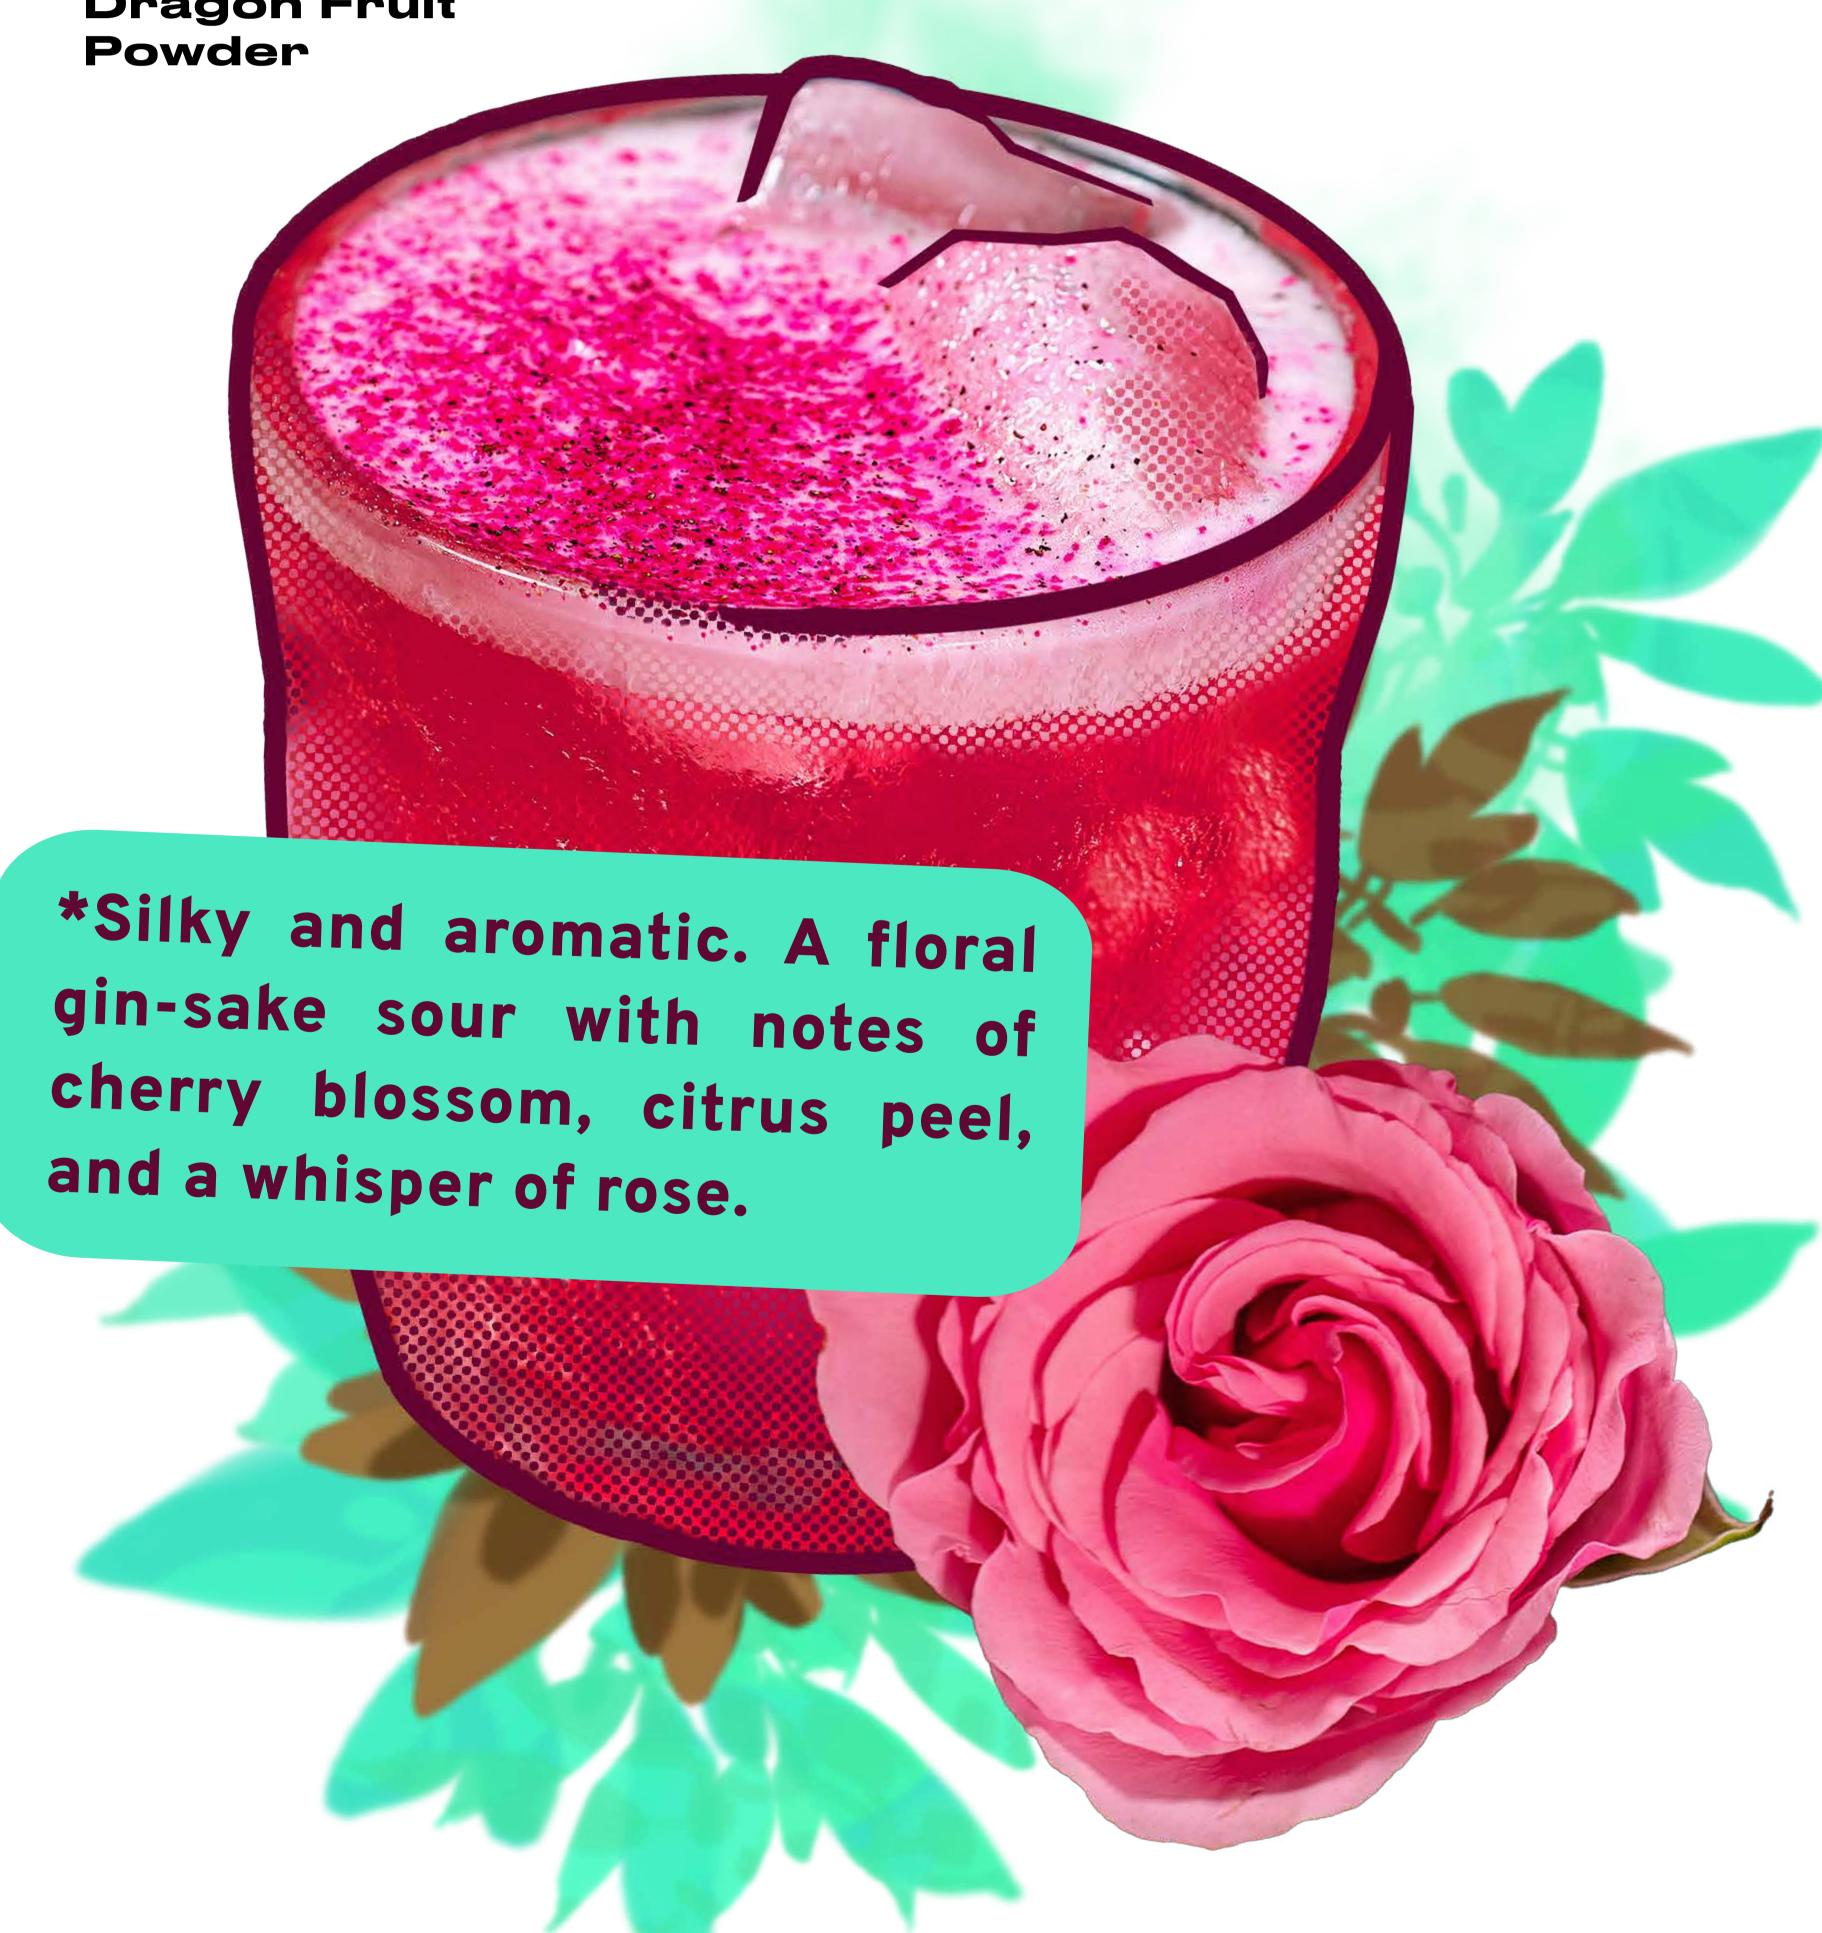

# GUILTY 41 PLEASURE

Rum, Amaretto, Beer Syrup, Acidified Orange, Egg White, Cherry Soda.

GLASS River Stone

ICE Cubes **METHOD**Shake

GARNISH
Syrup
Leftover
Oat Cracker

Sake, Tanqueray, Maraschino Liqueur, Rose Syrup, Grapefruit Juice, Superjuice, Egg White.

#### GLASS

Rocks

#### ICE

Cubes

#### **METHOD**

**Shake** 

#### **GARNISH**

**Dragon Fruit** 