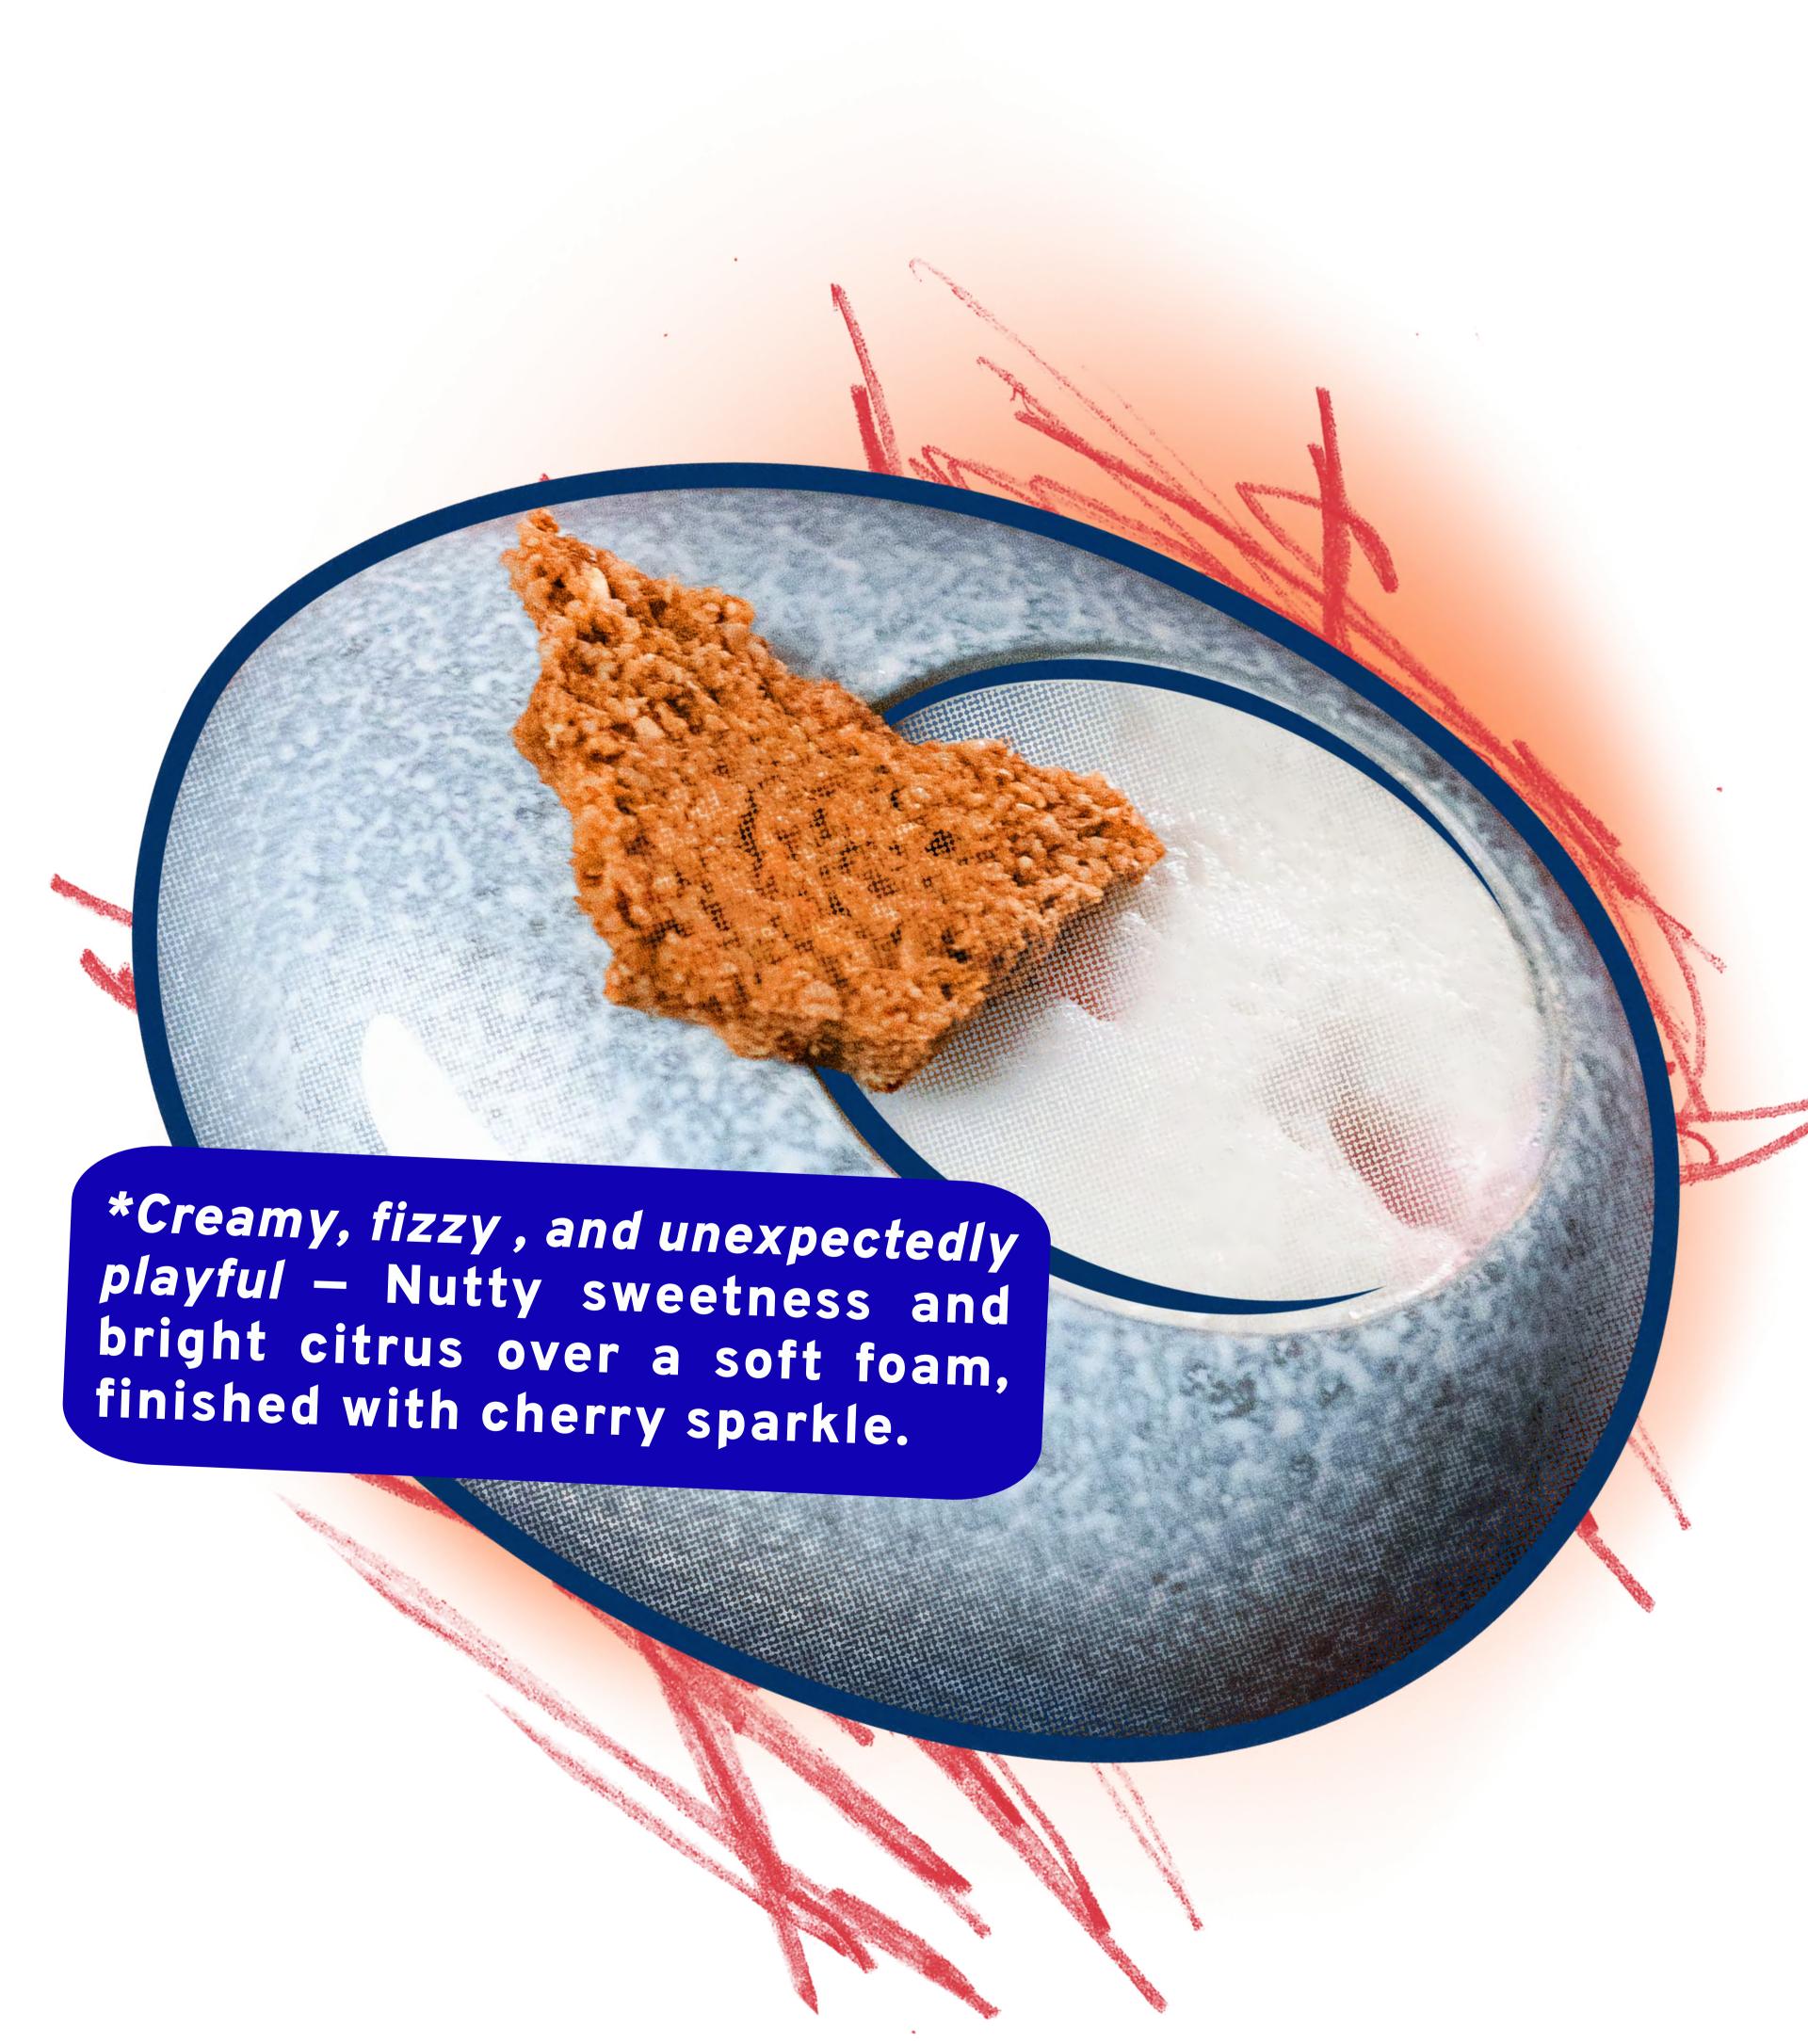

# GUILTY 41 PLEASURE

Rum, Amaretto, Beer Syrup, Acidified Orange, Egg White, Cherry Soda.

GLASS River Stone

ICE Cubes **METHOD**Shake

GARNISH
Syrup
Leftover
Oat Cracker

Sake, Tanqueray, Maraschino Liqueur, Rose Syrup, Grapefruit Juice, Superjuice, Egg White.